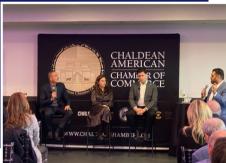

# February & September Sponsorship level: \$1,500 Twice a year the Chaldean Chamber of

Twice a year, the Chaldean Chamber of Commerce hosts educational forums from industry experts which attract 75-100 members. Refreshments are served at the event. Sponsors have the ability to make opening remarks.