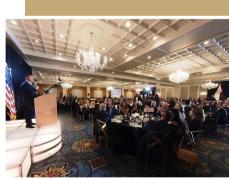

Sponsorship levels: \$20,000 (presenting), \$10,000, \$5,000 or \$3,000 The premier event which typically sells out each year, attracting more than 900

attendees. The event honors the Chaldean American Businessperson of the Year and features Pre-Glow & After-Glow networking.

## Annual Business Luncheon

Sponsorship levels: \$10,000 (presenting), \$5,000, and \$1,500 The Business Luncheon discusses timely and relevant topics with more than 300 business, community and political leaders. All sponsorship levels include exhibitor space.